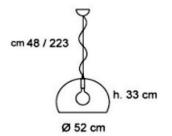

## FL/Y

FL/Y is an essentially-styled suspension lamp. The particular transparency of the material and the sheen of the colours recreate the idea of a soap bubble, shimmering iridiscently in the light. The shade is not perfectly hemispherical, with the cut-off falling just below the level of the diameter, offering greater concentration of the light. The lamp is available in three different sizes: FI/Y (diameter 52cm, shade depth 33cm), Small Fl/Y (diameter 38cm, shade depth 28cm) and Big FI/Y (diameter 83cm, shade depth 55cm).