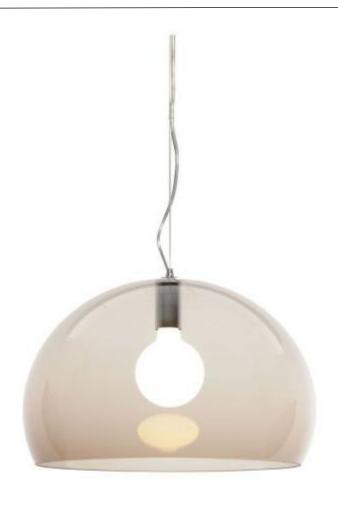

## FL/Y

FL/Y is an essentially-styled suspension lamp. The particular transparency of the material and the sheen of the colours recreate the idea of a soap bubble, shimmering iridiscently in the light. The shade is not perfectly hemispherical, with the cut-off falling just below the level of the diameter, offering greater concentration of the light. The lamp is available in three different sizes: FI/Y (diameter 52cm, shade depth 33cm), Small Fl/Y (diameter 38cm, shade depth 28cm) and Big FI/Y (diameter 83cm, shade depth 55cm).

Brand: **KARTELL** 

Item type: Suspended Lamp

Item code: 9030/AM

Designer: Ferruccio Laviani

Color: Cola

Dimension:

Click the link for more options and finishes: https://www.kartell.com/GB/best-sellers/fly/09030