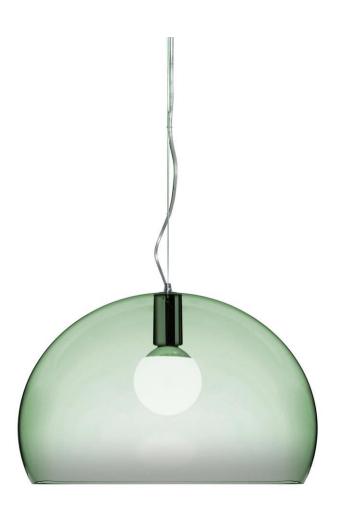

## FL/Y

FL/Y is an essentially-styled suspension lamp. The particular transparency of the material and the sheen of the colours recreate the idea of a soap bubble, shimmering iridiscently in the light. The shade is not perfectly hemispherical, with the cut-off falling just below the level of the diameter, offering greater concentration of the light. The lamp is available in three different sizes: Fl/Y (diameter 52cm, shade depth 33cm), Small Fl/Y (diameter 38cm, shade depth 28cm) and Big Fl/Y (diameter 83cm, shade depth 55cm).

Brand: KARTELL

Item type: Suspended Lamp

Item code: 9030/AM

Designer: Ferruccio Laviani

Color: Olive Green

Dimension:

Click the link for more options and finishes: <a href="https://www.kartell.com/GB/best-sellers/fly/09030">https://www.kartell.com/GB/best-sellers/fly/09030</a>