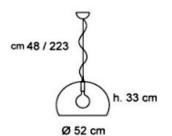

## FL/Y

FL/Y is an essentially-styled suspension lamp. The particular transparency of the material and the sheen of the colours recreate the idea of a soap bubble, shimmering iridiscently in the light. The shade is not perfectly hemispherical, with the cut-off falling just below the level of the diameter, offering greater concentration of the light. The lamp is available in three different sizes: Fl/Y (diameter 52cm, shade depth 33cm), Small Fl/Y (diameter 38cm, shade depth 28cm) and Big Fl/Y (diameter 83cm, shade depth 55cm).