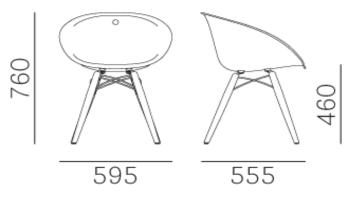

PEDRAL

| Brand:       | Pedrali, Made in Italy          |
|--------------|---------------------------------|
| ltem type:   | Armchair                        |
| Item Code:   | 905/TR/AN/FSC                   |
| Designer:    | Claudio Dondoli and Marco Pocci |
| Leg Color:   | Black Stained                   |
| Shell Color: | Transparent                     |
| Dimension:   | 59.5 x 55.5 x 76 cm             |