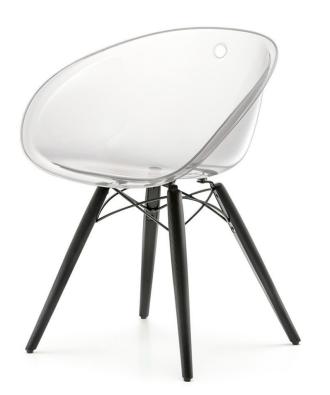

## <u>Gliss 905</u>

Injection molded polycarbonate shell, the legs are in ash timber. The polycarbonate is available in various colors, either full color or clear, the ash wood can be bleached or black stained.

PEDRAL

| Brand:       | Pedrali, Made in Italy          |
|--------------|---------------------------------|
| ltem type:   | Armchair                        |
| Item Code:   | 905/TR/AN/FSC                   |
| Designer:    | Claudio Dondoli and Marco Pocci |
| Leg Color:   | Black Stained                   |
| Shell Color: | Transparent                     |
| Dimension:   | 59.5 x 55.5 x 76 cm             |