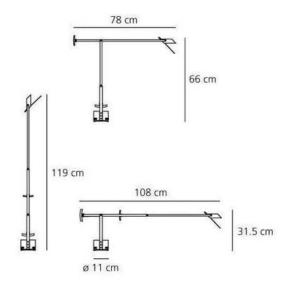

Brand: ARTEMIDE, MADE IN ITALY

Item type: Table Lamp Item Code: A0092W10

Designer: Richard Sapper

Color: Black

Light Source 1 x LED ,Max 50W,220-240V x 657LM and 2700K

Dimension: L 78cm x H 66cm x Base diameter 11cm

Max Ext. Height 119cm Max Ext. Lenght 108cm

Click the link for more options and finishes:

https://www.artemide.com/en/subfamily/2123129/tizio-led