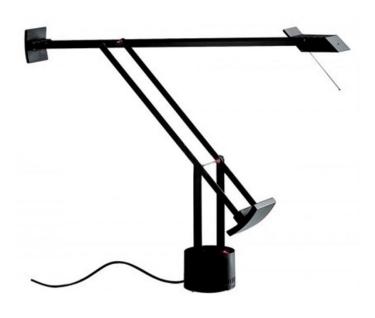

## **Tizio**

Range of lamps available in several dimensions, with different fi nishings. Materials: painted polycarbonate. Tizio LED: head in aluminium. Specifi cation: adjustable counterbalanced arms and head.

Brand: ARTEMIDE, MADE IN ITALY

Item type: Table Lamp Item Code: A0092W10

Designer: Richard Sapper

Color: Black

Light Source 1 x LED ,Max 50W,220-240V x 657LM and 2700K

Dimension: L 78cm x H 66cm x Base diameter 11cm