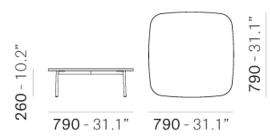

Brand: Pedrali, Made in Italy

Item type: Small Table

Item Code: BDT79X79X26/OA/MBA

Designer: Busetti Garuti Redaelli

Top: White Marble

Frame: Antique Brass

Dimension:  $79 \times 79 \times 26 \text{H cm}$ 

Art. BDT\_79X79X26