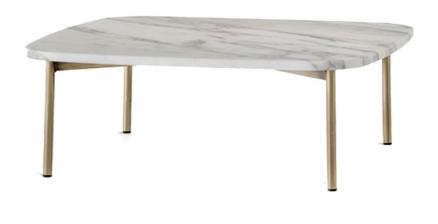

## **Buddy**

Soft lines and clean design distinguish Buddy low tables, thanks to their friendly and versatile character can complete the interiors of every environment. Coffee table available in two different heights with steel tube frame Ø 20mm and square 590x590mm marble, composite or solid laminate top.

Brand: Pedrali, Made in Italy

Item type: Small Table

Item Code: BDT79X79X26/OA/MBA

Designer: Busetti Garuti Redaelli

Top: White Marble

Frame: Antique Brass

Dimension:  $79 \times 79 \times 26 \text{H cm}$ 

Art. BDT\_79X79X26