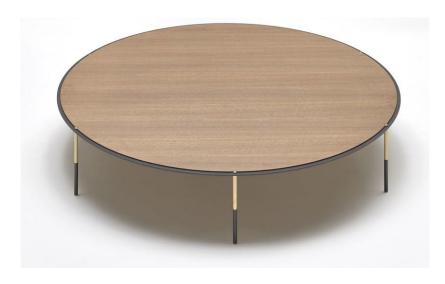

## <u>Era</u>

Steel frame 5mm thick, HPL top 8mm thick. Legs in tubular steel Ø 12mm with inset h.11cm and foot in brass. Floor support secured by black PVC feet. All metal parts, coated with epoxy powder gunmetal grey colour. Brass spacers, feet and bolts, with matt lacquer finish.

| Brand:               | Living Divani, Made in Italy                               |
|----------------------|------------------------------------------------------------|
| ltem type:           | Side table                                                 |
| Item Code:           | ERAV120R/WAL                                               |
| Designer:<br>Finish: | David Lopez Quincoces<br>TOP: Walnut lacquered "Canaletto" |
| Dimension:           | 120Ø x 23 cm                                               |