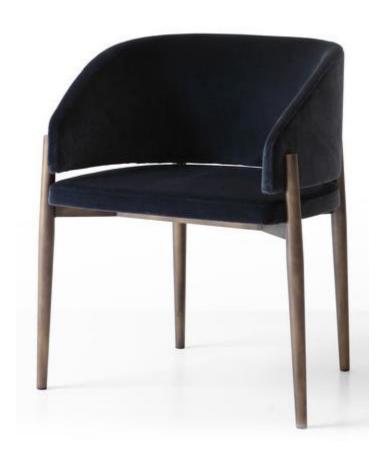

## Frank armchair

Its design combines 3 distinct elements in a harmonious whole: the soft and enveloping shell-shaped back, the solid and sturdy metal legs that appear slender thanks to their being circular and adjustable, and the padded and sprung seat with very thick elastic straps, for superior comfort.

Brand: Porro, Made in Italy

*Item type:* Armchair

Item Code: FAPOTP/R23/K21/792

Designer: PIERO LISSONI

Upholstery: Cat. Top K21/792(blue)
Frame: Brushed brass finish-ottone

Dimension:  $62 \times 54 \times 74$ cm