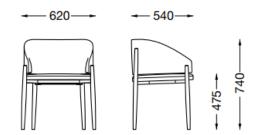

Brand: Porro, Made in Italy

*Item type:* Armchair

Item Code: FAPOTP/R23/K21/792

Designer: PIERO LISSONI

Upholstery: Cat. Top K21/792(blue)
Frame: Brushed brass finish-ottone

Dimension:  $62 \times 54 \times 74$ cm