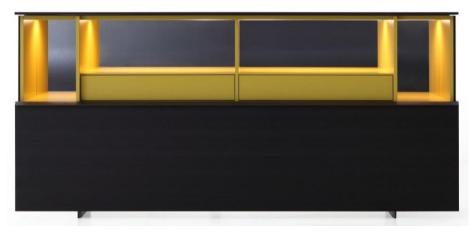

## <u>Gallery</u>

Gallery Low Cupboard is a sideboard with a clean and rational design. The appeal of this sideboard is also the peculiar effect created by the mirror back panel that makes the internal matt lacquered shelves, available in one of the 24 colors of the collection, brighter and more precious. The covering top is available in a lot of finishes: from the matt or glossy lacquered colours, through the 18 Porro woods until a refined and elegant selection of marbles, available in matt or glossy finish. The low cupboard rests on a minimal iron finish metal foot. Gallery Low Cupboard is available in two widths: 3000 mm and 2480 mm.

Brand: Porro, Made in Italy

Item type: Low Cupboard

Item Code: GLL02T+GLL02N/3987

Designer: Gabrielle e Oscar Buratti

Finish:

Dimension: 248 x 48 x 115cm

Click the link for more options and finishes:

https://www.porro.com/en/products/collections/containers/gallery+low+cupboard/105