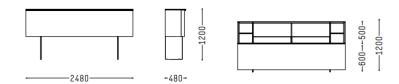

Brand: Porro, Made in Italy

Item type: Low Cupboard

Item Code: GLL02T+GLL02N/3987

Designer: Gabrielle e Oscar Buratti

Finish:

Dimension: 248 x 48 x 115cm

Click the link for more options and finishes:

https://www.porro.com/en/products/collections/containers/gallery+low+cupboard/105