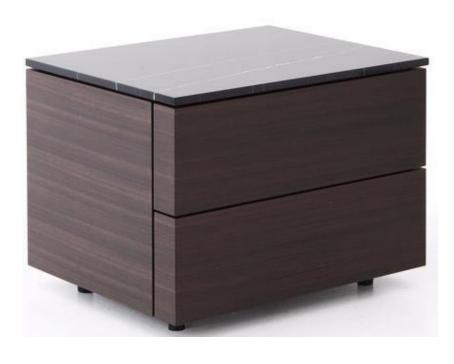

## Hub

Hub comes in a range of ideal compositions to fulfil, from a functional perspective, the storage needs of a bedroom, a dressing room and of living spaces. It features elegant wooden structures matching different materials on the tops, whereas the front panels are made either of wood with a folding technique or of silk-screened glass with fine leather or marble details. Starting from the basic element, the drawer, Hub develops in a wide system of container types ranging from nightstands to functional cabinets and fine chests of drawers to be placed in the middle of the cupboard area – available in multiple versions

Brand: Porro, Made in Italy

Item type: Side Table

Item Code: HU01R+HUTBR

Designer: Gabrielle e Oscar Buratti

Finish: W31 Black Stained Hemlock Structure, E10 Eucalyptus

Interior and R54 Sahara Noir Marble Top

Dimension: 560 x 460 x 431 (with Marble top)

Click the link for more options and finishes:

https://www.porro.com/en/products/collections/containers/hub/106