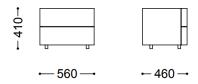

Dimension: 560 x 460 x 431 (with Marble top)

Click the link for more options and finishes:

https://www.porro.com/en/products/collections/containers/hub/106