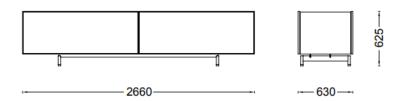

Brand: Porro, Made in Italy

Item type: Cupboard

Item Code: IC001

Designer: Piero Lissoni

Finish: Black Stained Hemlock and Burnished Brass for the metal

profile. Glossy lacquer in Orange and Red

*Dimension:* 266 x 63 x 62.5cm