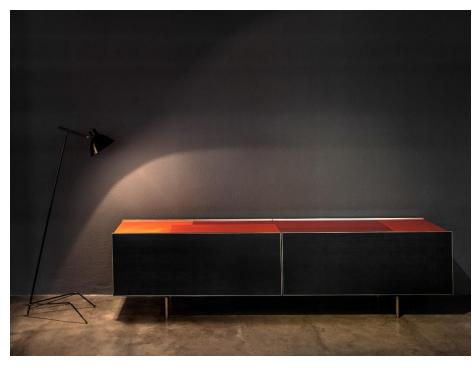

## <u>Ipercolore</u>

Ipercolore is a small series of sideboards, raised from the floor with metal feet playing with the contrast between their clean and minimal design and the matter liveliness, a colour melting pot enchanting for the colour mixing fascination and precious bright lacquer. The structure and the fronts are in black stained hemlock while the colour stands out on the top and on the side panels in orange and red tones. The doors profile and the feet are in burnished brass finish.

Brand: Porro, Made in Italy

Item type: Cupboard

Item Code: IC001

Designer: Piero Lissoni

Finish: Black Stained Hemlock and Burnished Brass for the metal

profile. Glossy lacquer in Orange and Red

*Dimension:* 266 x 63 x 62.5cm