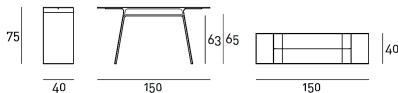

Brand: Living Divani, Made in Italy

Item type: Console Table

Item Code: INAS150

Designer: Mist-O

Finish: Matt Black Powder Coat Finish

Dimension:  $150 \times 40 \times 75$  cm

Click the link for more options and finishes: