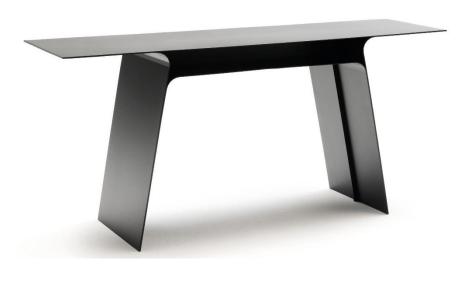

## <u>Inari</u>

Console consisting of four sheet-steel elements, 3 mm thick, welded together and reinforced by a central element in sheet-steel, 8mm thick, to ensure rigidity to the whole structure. Ground support secured by plastic feet. Finishing with epoxy powder coating in black ANODIK.

Brand: Living Divani, Made in Italy

Item type: Console Table

Item Code: INAS150

Designer: Mist-O

Finish: Matt Black Powder Coat Finish

Dimension:  $150 \times 40 \times 75$  cm

Click the link for more options and finishes: