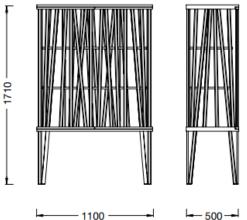

| Brand:     | Porro, Made in Italy |
|------------|----------------------|
| ltem type: | Sideboard            |
| Item Code: | MK001                |
| Designer:  | Design Front         |
| Finish:    | Olive Ash Solid Wood |
| Dimension: | 110 x 50 x 171 cm    |