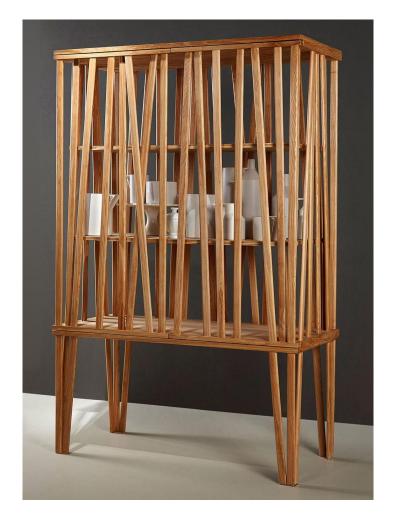

## <u>Mikado</u>

Mikado is a unit sideboard, ethereal and strongly exotic as well. It consists of a double layer of wood slates, bent and crossed allowing to see the inside, the Mikado unit is raised from the floor through a wood base unit, aesthetically light but structurally consistent. The sideboard is closed by two hinged door and can be used as room separator, perfectly finished on any side. Mikado is made in olive ash, a warm and light finish, to be used to furnish any room.