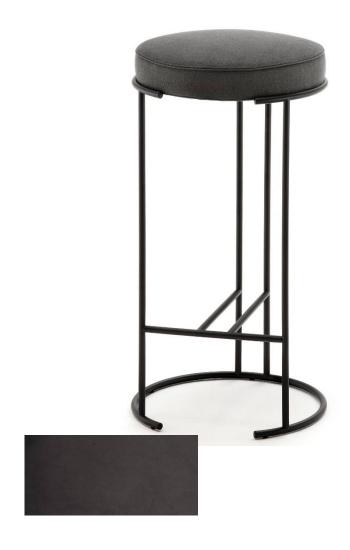

## <u>Nina</u>

Stool available in two heights. Supporting frame in steel rod section  $\emptyset$ 12mm coated with epoxy powder RAL- K7 9017 matt black. Seat panel in multilayer poplar wood and padding in polyurethane foam and acrylic fibre layers. Fabric or leather upholstery with grosgrain piping when in fabric, and when in leather piping in the same finish as the seat. Fully removable upholstery by Velcro fastenings, unscrewing the chassis from the supporting frame, and ground support secured by plastic feet.

Brand: Living Divani, Made in Italy

Item type: Barstool

Item Code: NINP069/NS

Designer: David Lopez Quincoces

Upholstery: Cat. New Scotland 380 (leather)

Dimension:  $36 \times 37 \times 69$  cm

Click the link for more options and finishes: