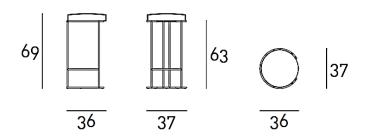

Brand: Living Divani, Made in Italy

Item type: Barstool

Item Code: NINP069/NS

Designer: David Lopez Quincoces

Upholstery: Cat. New Scotland 380 (leather)

Dimension:  $36 \times 37 \times 69$  cm

Click the link for more options and finishes: