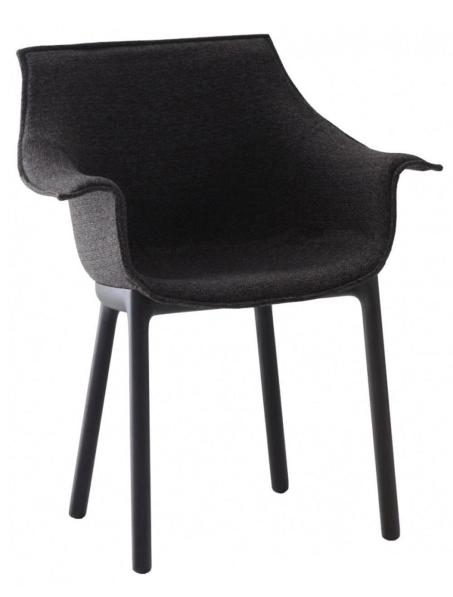

## **Draped Armchair**

The Draped Chair is drawn by a fabric softly resting on a bucket seat with a wooden base rises up with graceful folds to delineate the armrests and the back, rendered unusual by a light asymmetry, like petals moved by a delicate puff of wind. A very comfortable yet very light in shape upholstered chair is born, which through the inspiration of its drapery acquires a sense of movement in the material. It is a project which suggests style and communicates the soul of the Front duo: sober, elegant but also unpredictable, never renouncing the small charms that make people talk about it, and thus unquestionably feminine.

| Brand:     | Porro, Made in Italy                      |
|------------|-------------------------------------------|
| ltem type: | Armchair                                  |
| Item Code: | PDCFNTP/W35/K19-292                       |
| Designer:  | PIERO LISSONI                             |
| Finish:    | W35 Black Stained Ash and K19-292 Savanna |
| Dimension: | 71 x 60 x 86cm                            |
|            |                                           |