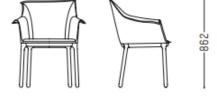

| Brand:     | Porro, Made in Italy                      |
|------------|-------------------------------------------|
| ltem type: | Armchair                                  |
| Item Code: | PDCFNTP/W35/K19-292                       |
| Designer:  | PIERO LISSONI                             |
| Finish:    | W35 Black Stained Ash and K19-292 Savanna |
| Dimension: | 71 x 60 x 86cm                            |
|            |                                           |