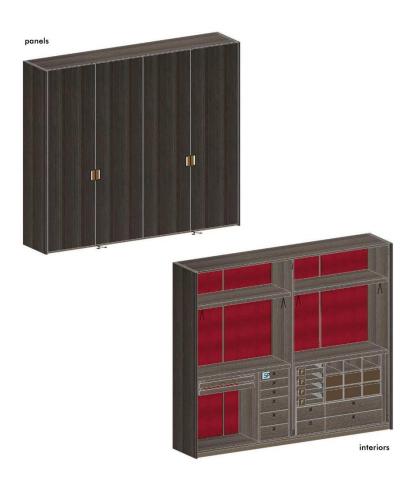

## **Modern**

Modern is a module repeating itself to generate objects different in material, color, and functional purpose. Various objects - containers, tops, shelves - which proportions and formal consistency are harmonious with. New compositions with a back panel to be fitted to the wall where to hang the different Modern accessories. An alluring continuous surface reaching the floor, a sort of modern and updated paneling, a single color picture to be interpreted as a white piece of paper to be differently filled with preferred volumes. Made with particle board or medium density board in matt or gloss finish lacquered in 24 Porro colors or in the 16 woods available.

Brand: Porro, Made in Italy

Item type: Customized Storage System

Item Code: PO186.00/2018

Designer: Wolfgang Tolk

Finish: W40 Eucalyptus Wall Panel

Dimension: L540 x W40 x H258cm

Click the link for more options and finishes: