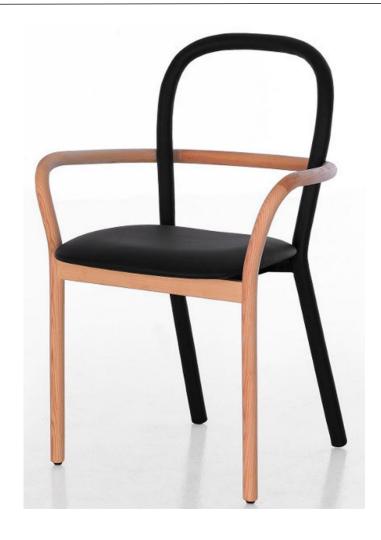

## **Gentle**

Gentle chair interprets the archetype of the seat, making its shape far more modern and purified. The project perfectly matches the soft eco-leather-covered back leg level, continuing in the back arch, to the front light wood, becoming arms and a real support for the back. The softened back and the eco-leather upholstery of the seat make the chair far more comfortable.

Brand: Porro, Made in Italy

Item type: Armchair

Item Code: SCUGLE/ASH-ECO

Designer: Design Front

Finish: Natural Ash and Black Eco-leather Upholstery

Dimension:  $57 \times 51 \times 75$ cm

**---570 ---**516 **---**