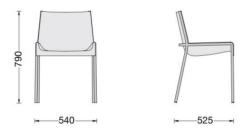

| Brand:     | Porro, Made in Italy |
|------------|----------------------|
| ltem type: | Chair                |
| ltem Code: | SDCEP/E97-012        |
| Designer:  | Christophe Pillet    |
| Finish:    | E97-012 Eco-Leather  |
| Dimension: | 54 x 52 x 79cm       |