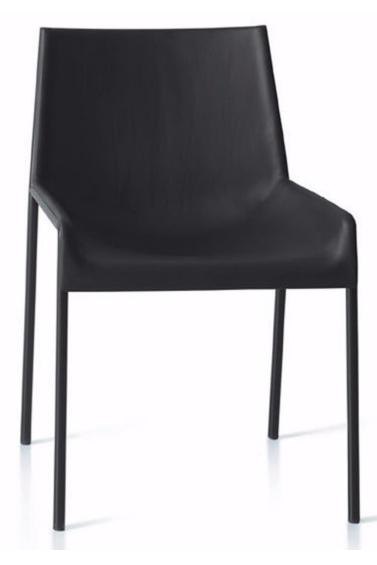

## <u>H.Chair</u>

H.Chair is a comfortable and wrap-around chair consisting of a light tubular structure in chromed metal, on which lays a synthetic core. In the front part, the metallic structure supports a semi armrest, designed to contain the body and to help to get up, while in the rear part it remains visible, configuring an original sign resembling a belt. The functionality and comfort of the continuous design of the body, a soft curved shell that faithfully follows the human profile, make this project suitable for different uses, from a dining chair to a small easy chair for the living area. Available in leather and eco-leather in all colours of our collection.