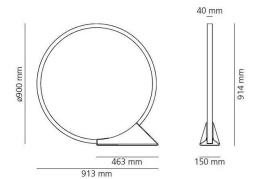

Brand: ARTEMIDE, MADE IN ITALY

Item type: Floor Lamp
Item Code: T071030

Designer: Elemental

Color: Black

Light Source: LED STRIPS, 30W 220-240V 1595LM 3000K

Dimension: L 91.3cm H 92.2 Diameter 90 Bse Length 46.5 W

15.1

Click the link for more options and finishes:

https://www.artemide.com/en/subfamily/4746315/discovery-vertical