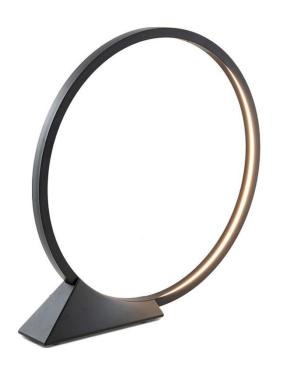

## <u>O</u>

"O" is an essential element that, when switched o, frames nature and suggests perspectives, an unobtrusive object in space that does not alter environmental balances. Its controlled and comfortable light emission can be adjusted with sensors and with the Artemide App to ensure focused operation, thus

Brand: ARTEMIDE, MADE IN ITALY

Item type: Floor Lamp
Item Code: T071030

Designer: Elemental

Color: Black

Light Source: LED STRIPS, 30W 220-240V 1595LM 3000K

Dimension: L 91.3cm H 92.2 Diameter 90 Bse Length 46.5 W