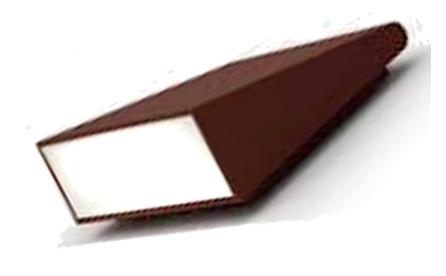

www.kuysenfurniture.com

Lamp installable both on the ground to provide side lighting for drives or spacious areas in gardens, and on walls, to create a wall washer effect. It is possible to install the device with the light pointed either downwards or upwards. Materials: die-cast painted aluminium lamp unit; satin finish

Brand: ARTEMIDE, MADE IN ITALY

Item type: Wall Lamp Item Code: T082710

Designer: Klaus Begasse

Color: Rust

Light Source 1 x LED ,17W, 220V-240V,595LM and 3000K

Dimension: L 20cm x W 17cm x H 7cm

Click the link for more options and finishes: