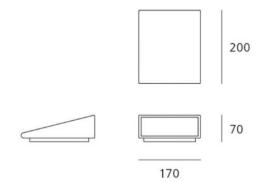

Brand: ARTEMIDE, MADE IN ITALY

Item type: Wall Lamp Item Code: T082710

Designer: Klaus Begasse

Color: Rust

Light Source 1 x LED ,17W, 220V-240V,595LM and 3000K

Dimension: L 20cm x W 17cm x H 7cm

Click the link for more options and finishes: