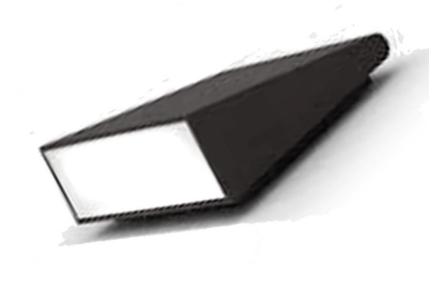

## **Cuneo**

Lamp installable both on the ground to provide side lighting for drives or spacious areas in gardens, and on walls, to create a wall washer effect. It is possible to install the device with the light pointed either downwards or upwards. Materials: die-cast painted aluminium lamp unit; satin finish

Brand: ARTEMIDE, MADE IN ITALY

Item type: Wall Lamp Item Code: T082720

Designer: Klaus Begasse

Color: Anthracite

Light Source 1 x LED ,17W, 220V-240V,595LM and 3000K

Dimension: L 20cm x W 17cm x H 7cm

Click the link for more options and finishes: