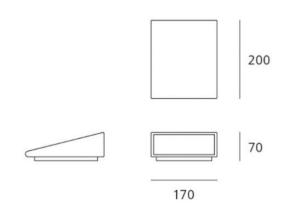

Brand: ARTEMIDE, MADE IN ITALY

Item type: Wall Lamp Item Code: T082720

Designer: Klaus Begasse

Color: Anthracite

Light Source 1 x LED ,17W, 220V-240V,595LM and 3000K

Dimension: L 20cm x W 17cm x H 7cm

Click the link for more options and finishes: