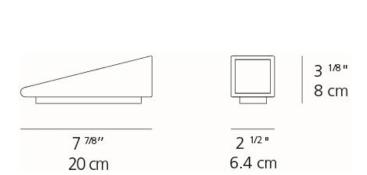

Brand: ARTEMIDE, MADE IN ITALY

Item type: Wall Lamp
Item Code: T082800

Designer: Klaus Begasse Color: Gray White

Light Source 1 x LED ,11W, 220V-240V,805LM and 3000K

Dimension: L 20cm x W 6.4cm x H 8cm

Click the link for more options and finishes: https://www.artemide.com/en/subfamily/71519/cuneo