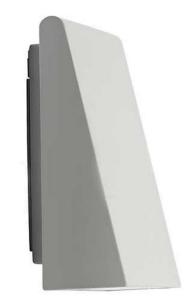

## Cuneo

Lamp installable both on the ground to provide side lighting for drives or spacious areas in gardens, and on walls, to create a wall washer effect. It is possible to install the device with the light pointed either downwards or upwards. Materials: die-cast painted aluminium lamp unit; satin finish

Brand: ARTEMIDE, MADE IN ITALY

Item type: Wall Lamp
Item Code: T082800

Designer: Klaus Begasse Color: Gray White

Light Source 1 x LED ,11W, 220V-240V,805LM and 3000K

Dimension: L 20cm x W 6.4cm x H 8cm

Click the link for more options and finishes: https://www.artemide.com/en/subfamily/71519/cuneo