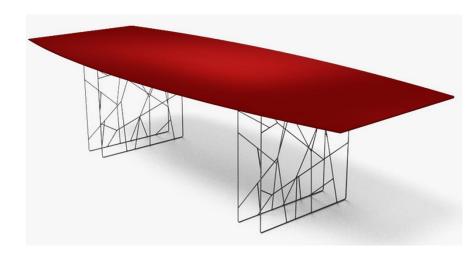

## **Synapsis**

Innovating table with a unique design of the legs, made with a chromeplated or white and black rod iron. Available in different sizes, XL too as a meeting room table, Synapsis exhibits a unique oval shape, cut at the ends. The unique legs are matched with a thin top, available in different finishes: mat and bright lacquers in all the colours in the colour range, white or black high resistant mat lacquer, Pral ®, in the 18 wood of the collection or in black back painted glass.

Brand: Porro, Made in Italy

Item type: Table

Item Code: T22S/G74/R15

Designer: Jean-Marie Massaud

Top Finish: Red

Dimension:  $300 \times 90/120 \times 73$ cm

Click the link for more options and finishes:

https://www.porro.com/en/products/collections/tables/synapsis/38