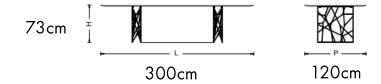

Brand: Porro, Made in Italy

Item type: Table

Item Code: T22S/G74/R15

Designer: Jean-Marie Massaud

Top Finish: Red

Dimension:  $300 \times 90/120 \times 73$ cm

Click the link for more options and finishes:

https://www.porro.com/en/products/collections/tables/synapsis/38