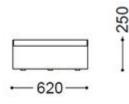

| Brand:     | Porro, Made in Italy |
|------------|----------------------|
| ltem type: | Side Table/Tray      |
| Item Code: | TAC001               |
| Designer:  | Piero Lissoni        |
| Dimension: | 62Ø x 25 cm          |