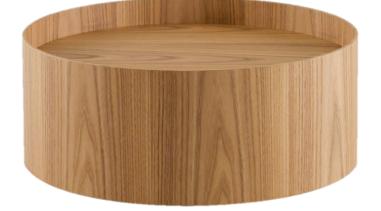

## <u>Butler</u>

A circular side table/tray meant to be partnered with the Taiko bed. Structure of medium density particle board with its constant and welcoming volume coming in the warm notes and golden blonde color of heat-treated elm.

| Brand:     | Porro, Made in Italy |
|------------|----------------------|
| ltem type: | Side Table/Tray      |
| Item Code: | TAC001               |
| Designer:  | Piero Lissoni        |
| Dimension: | 62Ø x 25 cm          |