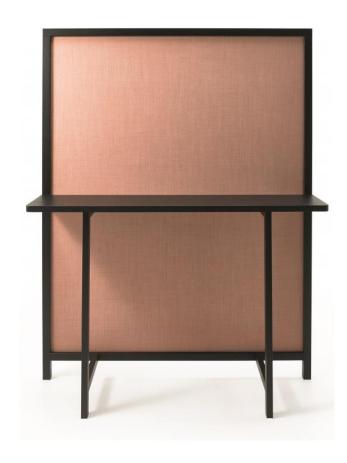

## **SHOJI**

Shoji is a wall moving within a domestic space and useable in different ways: as simple screen to achieve some intimate atmosphere (taking advantage of the sound absorbent property of the fabric), as a colored surface contrasting the home furnishing or as a small desk to be set anywhere. Frame of solid oak, natural or black painted. Panel covered with non removable Quadrifoglio fabric.

Brand: Zanotta, Made in Italy

Item type: Screen with console shelf

Item code: V0715/BLK

Designer: Lucidi Pevere

Dimension:  $130 \times 34 \times 170 \text{ cm}$ 

Click the link for more options and finishes: <a href="https://www.zanotta.it/en-us/home">https://www.zanotta.it/en-us/home</a>