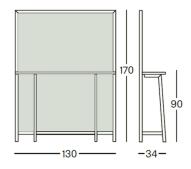

Brand: Zanotta, Made in Italy

Item type: Screen with console shelf

Item code: V0715/BLK

Designer: Lucidi Pevere

Dimension:  $130 \times 34 \times 170 \text{ cm}$ 

Click the link for more options and finishes: <a href="https://www.zanotta.it/en-us/home">https://www.zanotta.it/en-us/home</a>