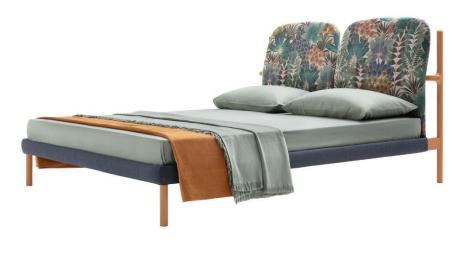

## **FLORIN**

Headboard frame and feet veneered in open pore painted ash in the shades ash-grey, mustard or navy blue. Upholstery in polyurethane/heat-bound polyester fibre.

External removable fabric or leather cover. The base has a steel frame with natural bent beech strips (6,8 cm wide).

Brand: Zanotta, Made in Italy

Item type: Bed

Item code: V1615

Designer: Roberto Lazzeroni

Head Decorative Henri

upholstery: Ametista Grey Frame

Headboard cushion:

Dimension: 188 x 223 x 170