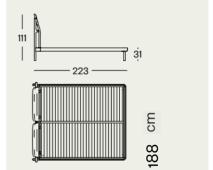

Brand: Zanotta, Made in Italy

Item type: Bed

Item code: V1615

Designer: Roberto Lazzeroni

Head Decorative Henri

upholstery: Ametista Grey Frame

Headboard cushion:

Dimension: 188 x 223 x 170

## Mattress not included.

Recommended Mesh/ Mattress size: 170 x 200

Click the link for more options and finishes:

https://www.zanotta.it/en-us/products/beds/florin