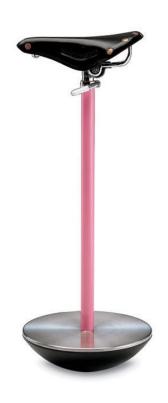

## **SELLA**

Black saddle of racing bicycle, pink lacquered steel column. Cast-iron base.

Irony and attention to the functions are the assumptions on which 'jugglers' Achille and Pier Giacomo Castinglioni based their participation in the exhibition Colori e forme nella casa d'oggi, at Villa Olmo, Como, in 1957.

Brand: Zanotta, Made in Italy

Item type: Seat

Item code: V200/NERO

Designer: Achile & Pier Giacomo Castiglioni (1957)

Dimension: 33dia. x 71

Click the link for more options and finishes:

https://www.zanotta.it/en-us/products/furnishing-accessories/sella