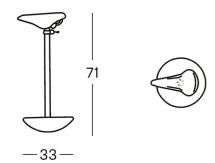

Brand: Zanotta, Made in Italy

Item type: Seat

Item code: V200/NERO

Designer: Achile & Pier Giacomo Castiglioni (1957)

Dimension: 33dia. x 71

Click the link for more options and finishes:

https://www.zanotta.it/en-us/products/furnishing-accessories/sella